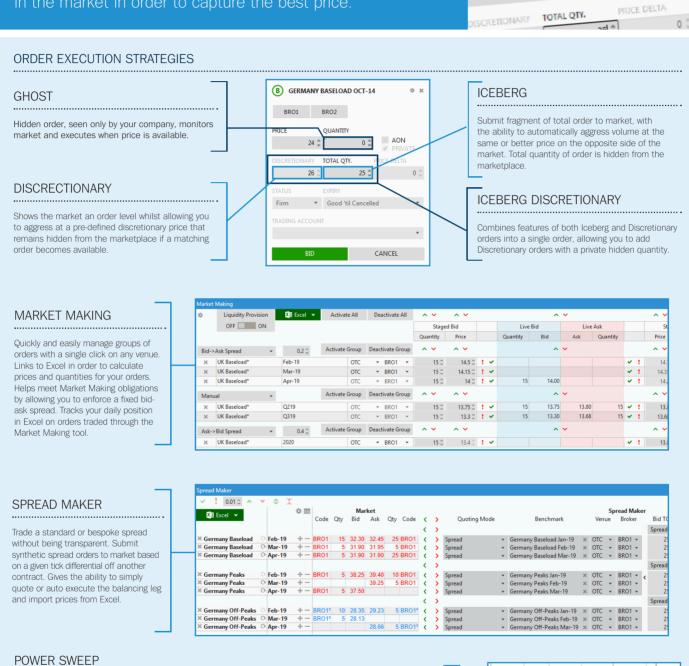

## Automated Trading<sup>SM</sup>

Trayport<sup>®</sup>'s Automated Trading (AT) lets you run additional execution strategies with Joule and helps you to act faster in the market in order to capture the best price.

Power Sweep can be used to quickly deal multiple orders in a single stack. It is similar to Deal Volume, however all orders placed using Power Sweep are either Ghost orders or Iceberg orders. This means that Power Sweep orders wait for any hidden volume at the better price, before dealing volume further down the stack