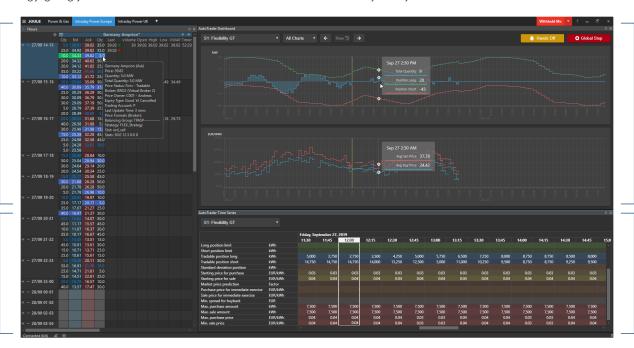

CONTROL

The autoTRADER dashboard allows you to visualise algorithm operation as well as current and past behaviour. Quick access to pause, stop and resume automated trading directly from your Joule screen.

### ■ MULTIPLE VIEWS

View active orders and the value weighted average price (VWap) that the algorithm has achieved directly within Joule. Traders can manage and oversee multiple strategies in different dashboards to keep track of automated trading activities as strategies grow.

### TIME SERIES VIEW

Visibility of the algorithm parameters to see what autoTRADER is using as the basis for trading behaviour.