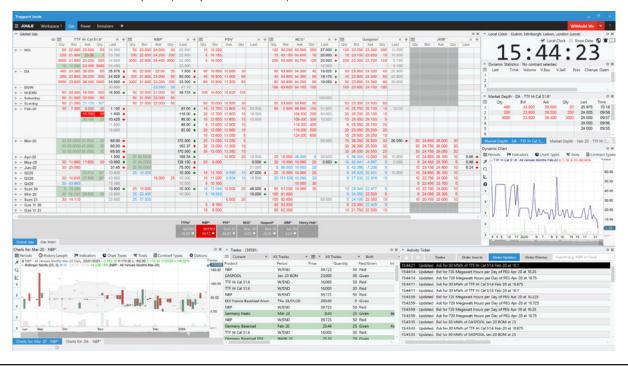

### **ENHANCED MARKET VIEWS**

- The Global Gas and European Emissions screen get a complete view of the worldwide global gas market and European Emissions marketplaces
- A full range of contracts from spot to years ahead
- · Prices not available elsewhere including implied and spreads.

#### **DON'T MISS OPPORTUNITIES-**

- · Don't miss opportunities see the market in one place and make informed trading decisions
- · Enhanced trading tools such as Automated Trading allowing you to run additional execution strategies and stay close to the market
- Historical and technical analysis capability built in for a transparent view of the market