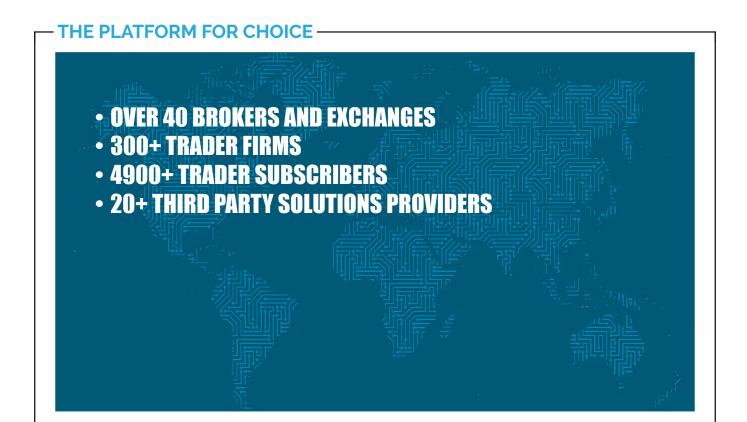

### COMPREHENSIVE GLOBAL NETWORK

- · Trade power, gas, coal, emissions, iron ore, freight and oil
- 20+ power markets incl. German, UK, Nordic
- 15+ gas markets incl. TTF, NBP, CME (Henry Hub)