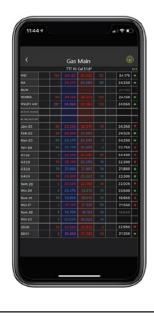

, Nordic
- 15+ gas markets incl. TTF, NBP, CME (Henry Hub)

### **ENHANCED MARKET VIEWS**

- The Global Gas and European Emissions screen get a complete view of the worldwide global gas market and European Emissions marketplaces
- A full range of contracts from spot to years ahead
- · Prices not available elsewhere including implied and spreads.

## **ADVANCED TRADING AND ANALYTICS TOOLS**

#### **DON'T MISS OPPORTUNITIES-**

- · Don't miss opportunities see the market in one place and make informed trading decisions
- · Enhanced trading tools such as Automated Trading allowing you to run additional execution strategies and stay close to the market
- Historical and technical analysis capability built in for a transparent view of the market



### 

See live markets on your mobile device.





### Trayport Joule offers more:

- Execute volume faster using the Joule deal volume and powersweep tools
- Quickly deal order directly from Watchlist and Market Depth windows using the Quick Deal buttons.

#### Contact us now to see how you can benefit:

Email: clientmanagerstraders@trayport.com

Tel.: +44 (0) 20 7960 5511