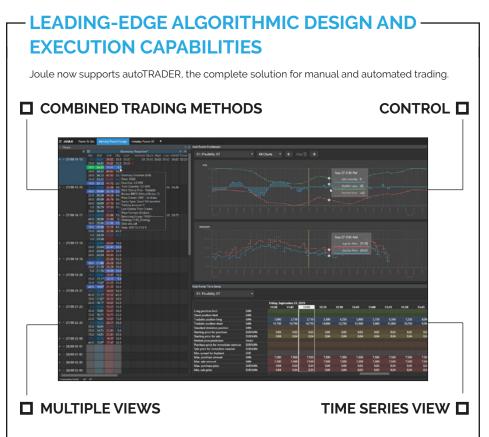

## **ADVANCED TRADING AND ANALYTICS TOOLS**

#### **DON'T MISS OPPORTUNITIES-**

- · Don't miss opportunities see the market in one place and make informed trading decisions
- · Enhanced trading tools such as Automated Trading allowing you to run additional execution strategies and stay close to the market
- Historical and technical analysis capability built in for a transparent view of the market